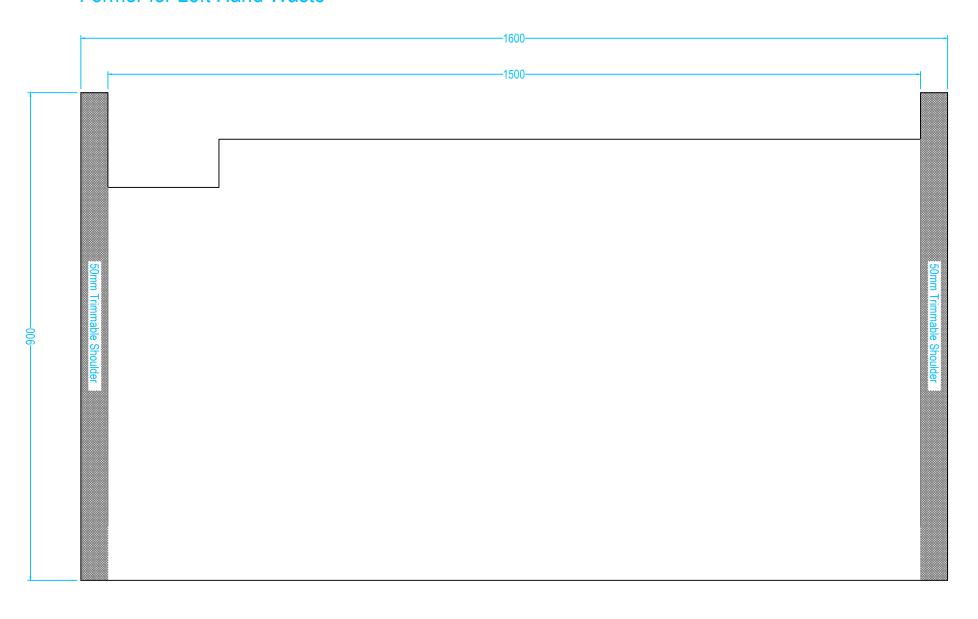

# INFFORM 9/15 LH15

## **Drawing Specification**

Product Description

24mm former 900mm x 1500mm with integrated gradient.
The formers have a precise, built-in fall, which ensures surface water flows in the direction of the waste outlet.