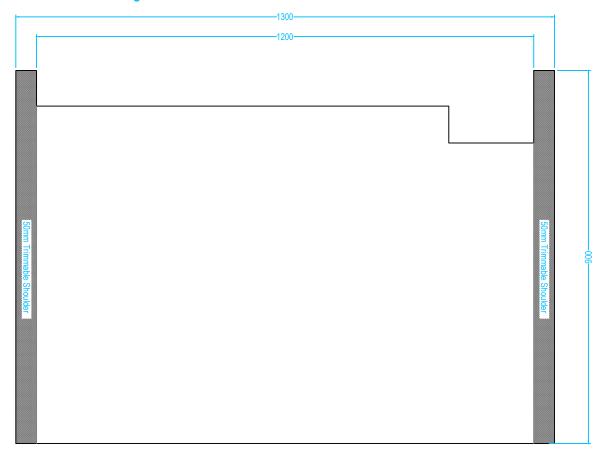

### **Drawing Specification**

Product Description

24mm former 900mm x 1200mm with integrated gradient.
The formers have a precise, built-in fall, which ensures surface water flows in the direction of the waste outlet.

### Purpose

The OTL Infinity I-Line Former once installed is concealed. The purpose of a former is to provide a sufficient gradient in the floor within the showing zone.