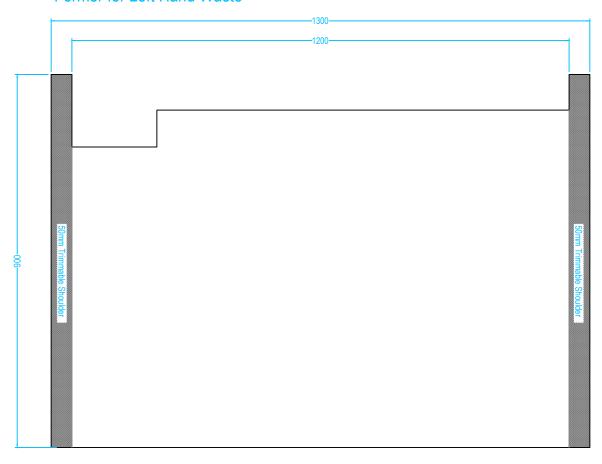

## Former for Left Hand Waste

Stanbridge Road, Leighton Buzzard, Bedfordshire, LU7 4QB Tel: 01525 373 202 Fax:01525 373 222 www.onthelevel.co.uk sales@onthelevel.co.uk technical@onthelevel.co.uk

Product Code

# INFFORM 9/12 LH12

### **Drawing Specification**

Product Description

24mm former 900mm x 1200mm with integrated gradient.
The formers have a precise, built-in fall, which ensures surface water flows in the direction of the waste outlet.

### Purpose

The OTL Infinity I-Line Former once installed is concealed. The purpose of a former is to provide a sufficient gradient in the floor within the showing zone.