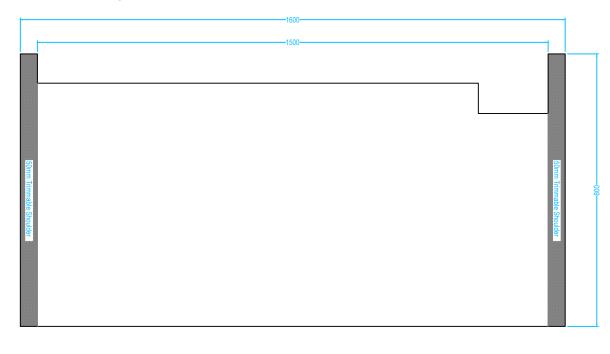

### **Drawing Specification**

Product Description

24mm former 800mm x 1500mm with integrated gradient.
The formers have a precise, built-in fall, which ensures surface water flows in the direction of the waste outlet.

### Purpose

The OTL Infinity I-Line Former once installed is concealed. The purpose of a former is to provide a sufficient gradient in the floor within the showing zone.