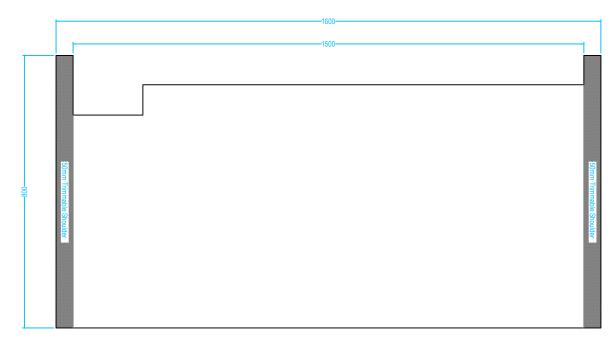

### **Drawing Specification**

Product Description

24mm former 800mm x 1500mm with integrated gradient.
The formers have a precise, built-in fall, which ensures surface water flows in the direction of the waste outlet.