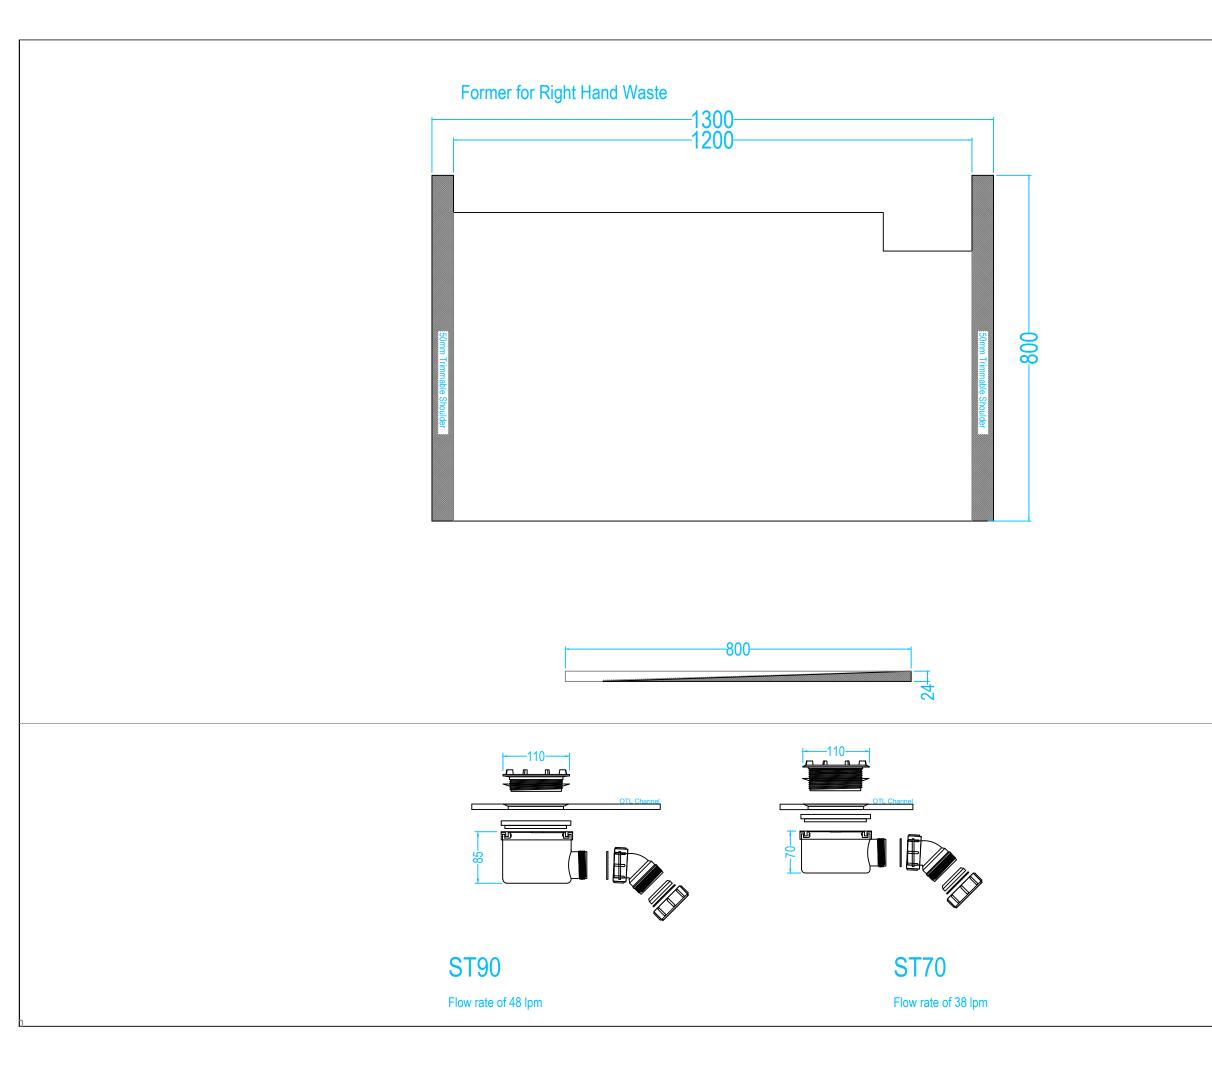

INFFORM8/12RH12

## **Drawing Specification**

Product Description 24mm former 800mm x 1200mm with integrated gradient. The formers have a precise, built-in fall, which ensures surface water flows in the direction of the waste outlet.

Purpose

The OTL Infinity I-Line Former once installed is concealed. The purpose of a former is to provide a sufficient gradient in the floor within the showing zone.

Most Commonly Used In Private homes, high end developments, gyms, spas, hotels.

Install Particulars All OTL Infinity I-Line Formers can be trimmed onsite if required.

Used only in conjunctions with tiled floors.