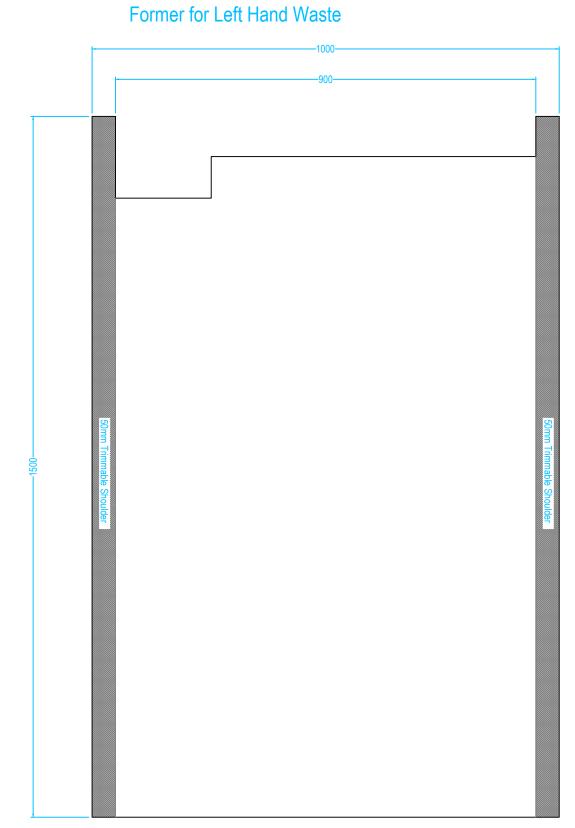

-1500-

## INFFORM15/9 LH9

## Drawing Specification

Product Description 24mm former 1500mm x 900mm with integrated gradient. The formers have a precise, built-in fall, which ensures surface water flows in the direction of the waste outlet.

Install Particulars All OTL Infinity I-Line Formers can be trimmed onsite if required.

Used only in conjunctions with tiled floors.