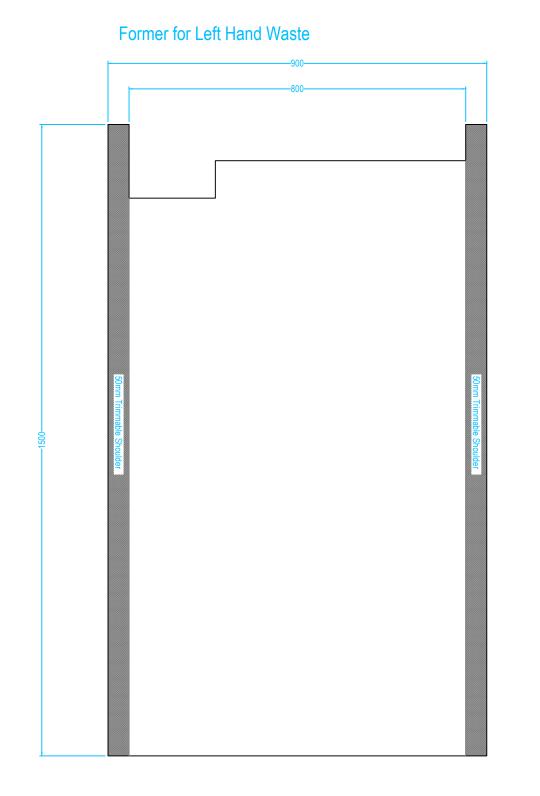

## INFFORM 15/8 LH8

## Drawing Specification

<u>Product Description</u> 24mm former 1500mm x 800mm with integrated gradient. The formers have a precise, built-in fall, which ensures surface water flows in the direction of the waste outlet.

Purpose

The OTL Infinity I-Line Former once installed is concealed. The purpose of a former is to provide a sufficient gradient in the floor within the showing zone.

<u>Most Commonly Used In</u> Private homes, high end developments, gyms, spas, hotels.

Install Particulars All OTL Infinity I-Line Formers can be trimmed onsite if required.

Used only in conjunctions with tiled floors.