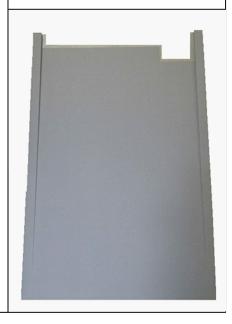

### **Drawing Specification**

Product Description

24mm former 1500mm x 1200mm with integrated gradient.
The formers have a precise, built-in fall, which ensures surface water flows in the direction of the waste outlet.

## Purpose

The OTL Infinity I-Line Former once installed is concealed. The purpose of a former is to provide a sufficient gradient in the floor within the showing zone.