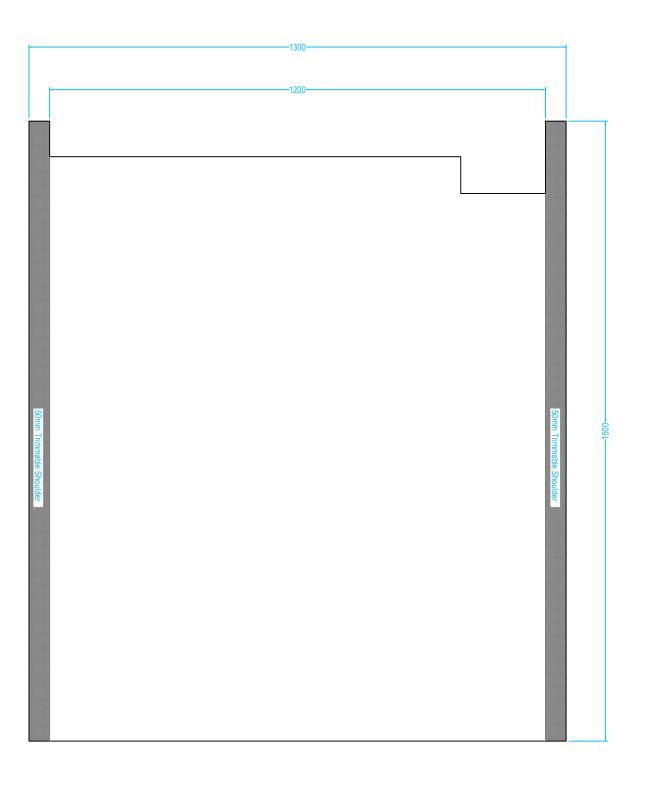

# INFFORM 15/12RH12

### **Drawing Specification**

Product Description

24mm former 1500mm x 1200mm with integrated gradient.
The formers have a precise, built-in fall, which ensures surface water flows in the direction of the waste outlet.