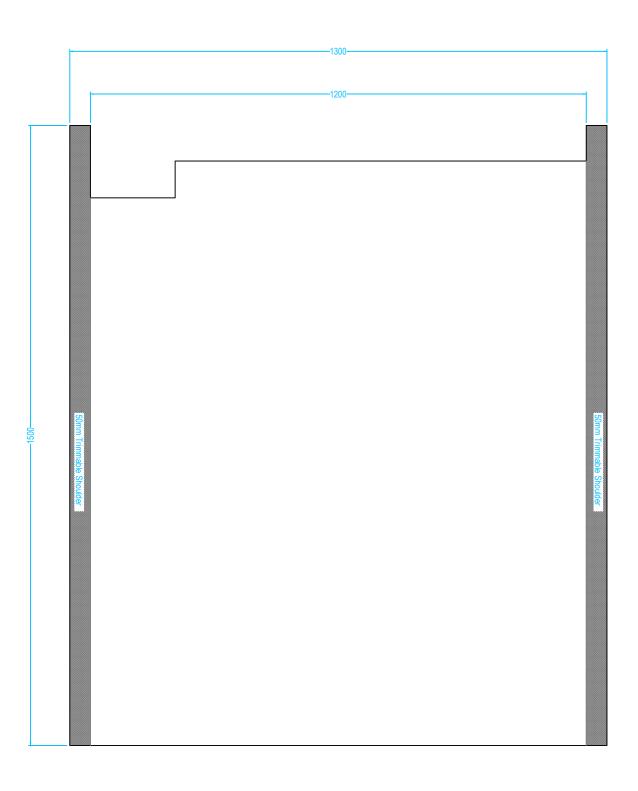

### **Drawing Specification**

Product Description

24mm former 1500mm x 1200mm with integrated gradient.
The formers have a precise, built-in fall, which ensures surface water flows in the direction of the waste outlet.

### Purpose

The OTL Infinity I-Line Former once installed is concealed. The purpose of a former is to provide a sufficient gradient in the floor within the showing zone.