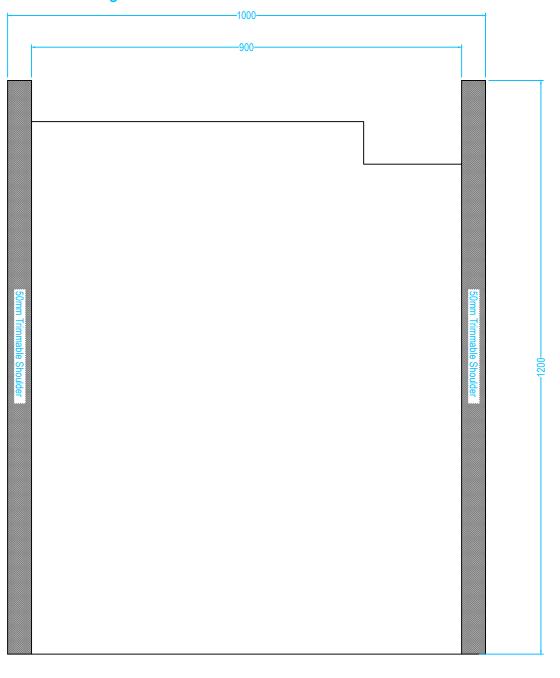

# INFFORM 12/9 RH9

### **Drawing Specification**

Product Description

24mm former 1200mm x 900mm with integrated gradient.

The formers have a precise, built-in fall, which ensures surface water flows in the direction of the waste outlet.

## Most Commonly Used In

Private homes, high end developments, gyms, spas, hotels.

All OTL Infinity I-Line Formers can be trimmed onsite if required.

Used only in conjunctions with tiled floors.