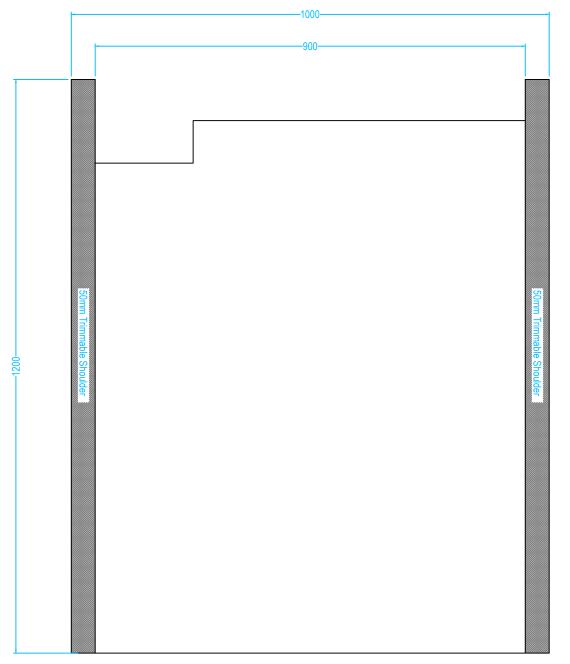

## Drawing Specification

<u>Product Description</u> 24mm former 1200mm x 900mm with integrated gradient. The formers have a precise, built-in fall, which ensures surface water flows in the direction of the waste outlet.

Purpose

The OTL Infinity I-Line Former once installed is concealed. The purpose of a former is to provide a sufficient gradient in the floor within the showing zone.

<u>Most Commonly Used In</u> Private homes, high end developments, gyms, spas, hotels.

rivale nomes, nigri end developments, gynis, spas, noteis.

Install Particulars All OTL Infinity I-Line Formers can be trimmed onsite if required.

Used only in conjunctions with tiled floors.