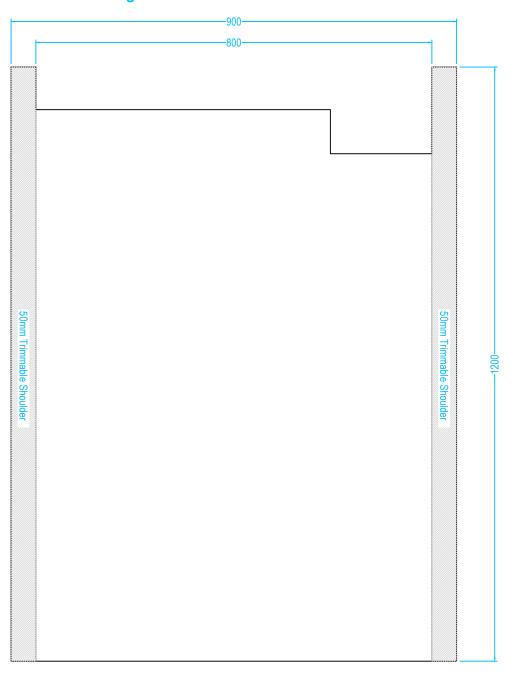

## INFFORM12/8 RH8

### **Drawing Specification**

Product Description

24mm former 1200mm x 800mm with integrated gradient.
The formers have a precise, built-in fall, which ensures surface water flows in the direction of the waste outlet.

### Most Commonly Used In

Private homes, high end developments, gyms, spas, hotels.

All OTL Infinity I-Line Formers can be trimmed onsite if required.

Used only in conjunctions with tiled floors.