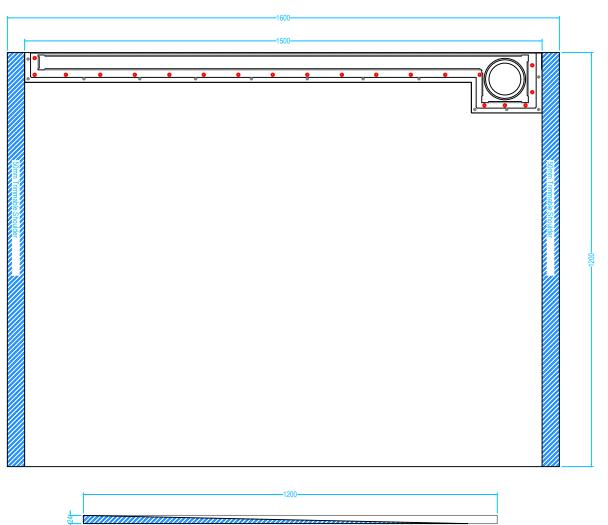

# INFFORM 12/15 RH15

### **Drawing Specification**

Product Description

24mm former 1200mm x 1500mm with integrated gradient.
The formers have a precise, built-in fall, which ensures surface water flows in the direction of the waste outlet.