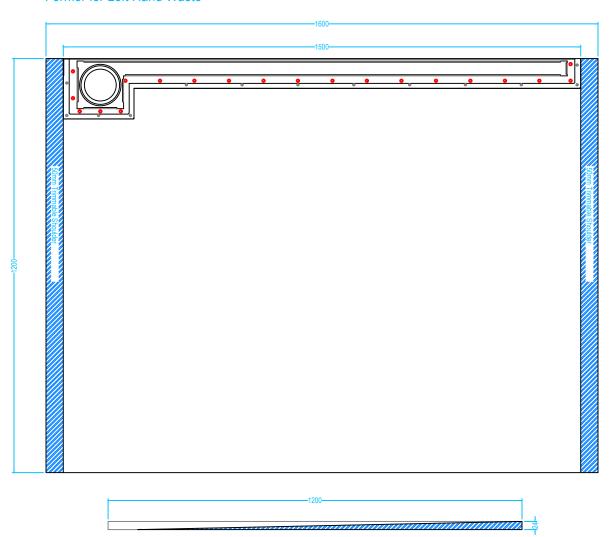

## Former for Left Hand Waste

Stanbridge Road, Leighton Buzzard, Bedfordshire, LU7 4QB Tel: 01525 373 202

Fax:01525 373 222 www.onthelevel.co.uk sales@onthelevel.co.uk technical@onthelevel.co.uk

Product Code

# INFFORM 12/15 LH15

#### **Drawing Specification**

Product Description

24mm former 1200mm x 1500mm with integrated gradient.
The formers have a precise, built-in fall, which ensures surface water flows in the direction of the waste outlet.

### Purpose

The OTL Infinity I-Line Former once installed is concealed. The purpose of a former is to provide a sufficient gradient in the floor within the showing zone.