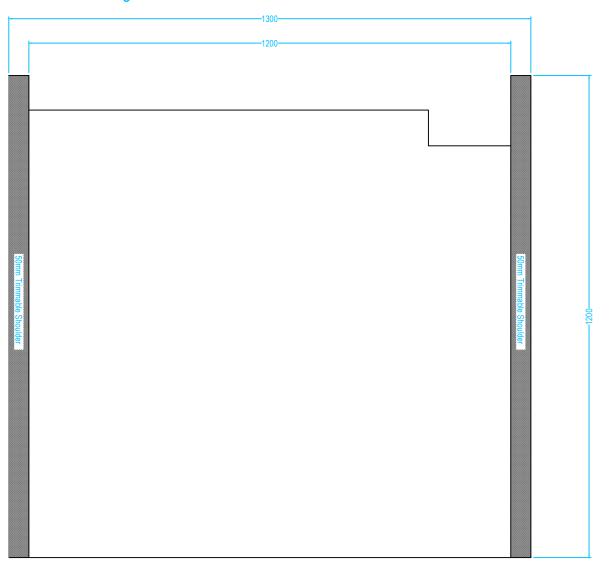

### **Drawing Specification**

Product Description

24mm former 1200mm x 1200mm with integrated gradient.
The formers have a precise, built-in fall, which ensures surface water flows in the direction of the waste outlet.

### Purpose

The OTL Infinity I-Line Former once installed is concealed. The purpose of a former is to provide a sufficient gradient in the floor within the showing zone.