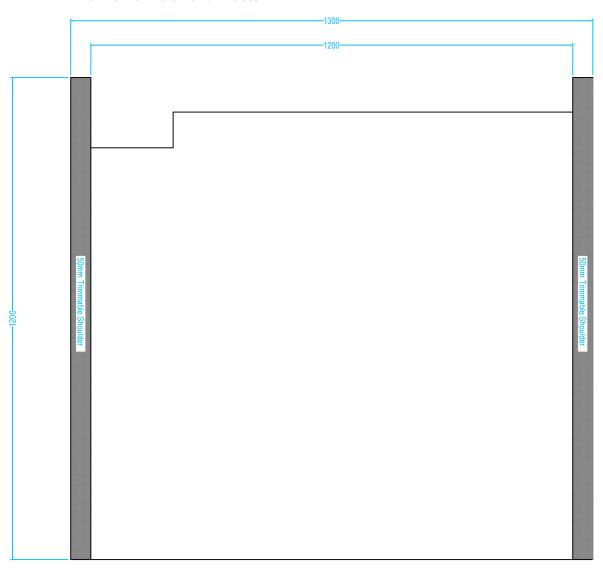

### **Drawing Specification**

Product Description

24mm former 1200mm x 1200mm with integrated gradient.
The formers have a precise, built-in fall, which ensures surface water flows in the direction of the waste outlet.

### Purpose

The OTL Infinity I-Line Former once installed is concealed. The purpose of a former is to provide a sufficient gradient in the floor within the showing zone.

### Most Commonly Used In

Private homes, high end developments, gyms, spas, hotels.

All OTL Infinity I-Line Formers can be trimmed onsite if required.

Used only in conjunctions with tiled floors.