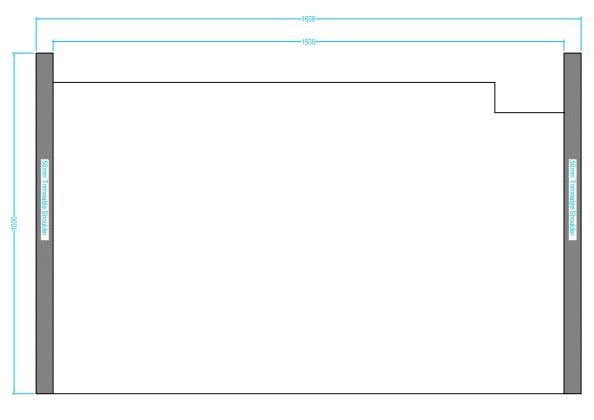

### **Drawing Specification**

Product Description

24mm former 800mm x 1500mm with integrated gradient.
The formers have a precise, built-in fall, which ensures surface water flows in the direction of the waste outlet.

### Purpose

The OTL Infinity I-Line Former once installed is concealed. The purpose of a former is to provide a sufficient gradient in the floor within the showing zone.