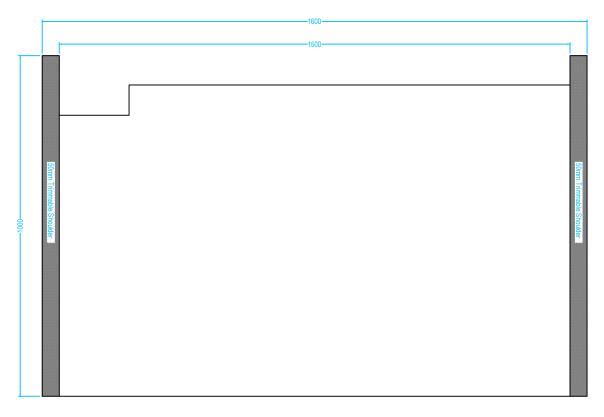

# **Drawing Specification**

Product Description

24mm former 800mm x 1500mm with integrated gradient.
The formers have a precise, built-in fall, which ensures surface water flows in the direction of the waste outlet.

# Purpose

The OTL Infinity I-Line Former once installed is concealed. The purpose of a former is to provide a sufficient gradient in the floor within the showing zone.