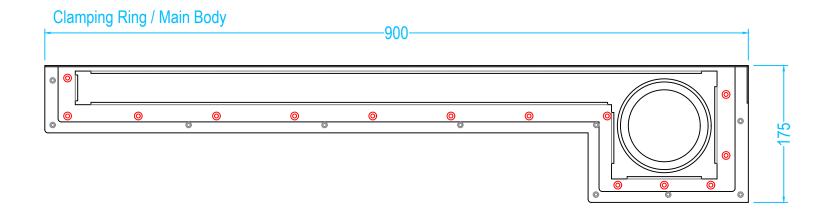

# OTL Infinity 900 Right

# **Drawing Specification**

Product Description
900 Infinity I-Line Channel provides a seemless finish in stainless steel, with an almost invisable channel edging the wall.