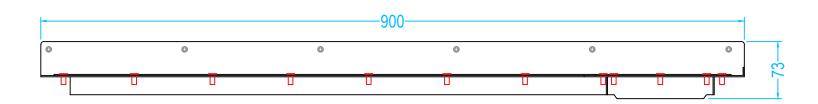

# OTL Infinity 900 Right

# **Drawing Specification**

Product Description
900 Infinity I-Line Channel provides a seemless finish in stainless steel, with an almost invisable channel edging the wall.