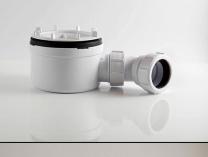

## Install Particulars

All OTL Infinity I-Line Channels can be installed onto a timber or solid floor with tiles or slab matierials.

Used only in conjunctions with tiled floors and OTL Tanking System.