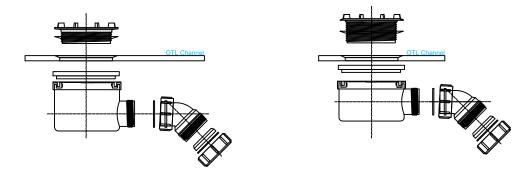

# OTL Infinity 900 Right

# **Drawing Specification**

Product Description
900 Infinity I-Line Channel provides a seemless finish in stainless steel, with an almost invisable channel edging the wall.

## Install Particulars

All OTL Infinity I-Line Channels can be installed onto a timber or solid floor with tiles or slab matierials.

Used only in conjunctions with tiled floors and OTL Tanking System.