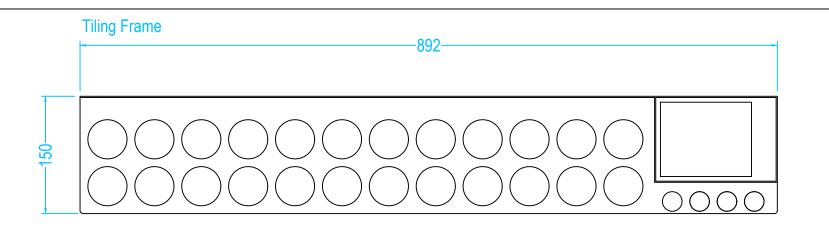

# OTL Infinity 900 Right

# **Drawing Specification**

Product Description
900 Infinity I-Line Channel provides a seemless finish in stainless steel, with an almost invisable channel edging the wall.