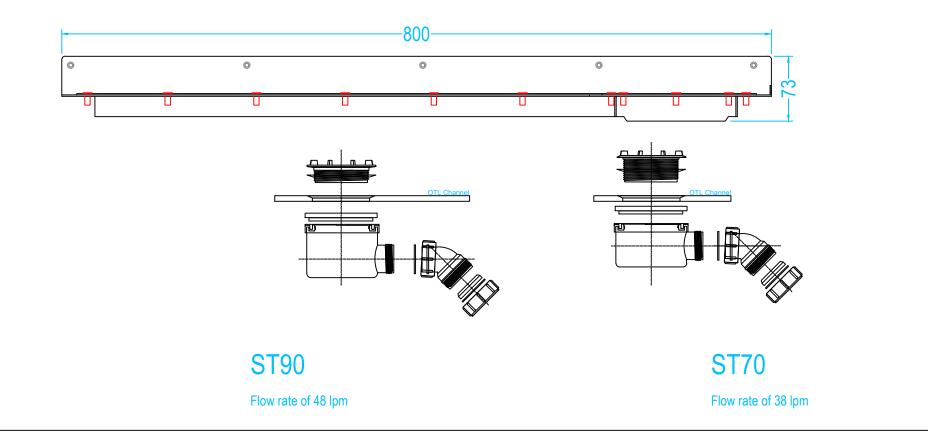

## INF 800 RH

## **Drawing Specification**

<u>Product Description</u> The Infinity I-Line Channel provides a seemless finish in stainless steel, with an almost invisable channel edging the wall.

<u>Purpose</u>

To ensure water flow directly into the waste, with a luxurious look and feel, and no unsightly shower drains.

Used only in conjunctions with tiled floors and OTL Tanking System.

-175-