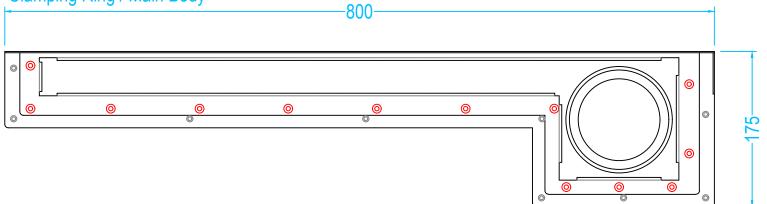

## Clamping Ring / Main Body

## INF 800 RH

## **Drawing Specification**

<u>Product Description</u> The Infinity I-Line Channel provides a seemless finish in stainless steel, with an almost invisable channel edging the wall.

<u>Purpose</u>

To ensure water flow directly into the waste, with a luxurious look and feel, and no unsightly shower drains.