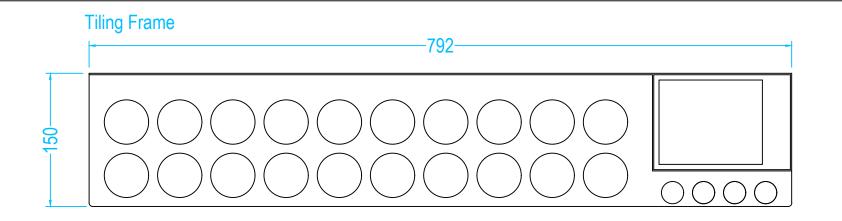

## INF 800 RH

## **Drawing Specification**

<u>Product Description</u> The Infinity I-Line Channel provides a seemless finish in stainless steel, with an almost invisable channel edging the wall.

<u>Purpose</u>

To ensure water flow directly into the waste, with a luxurious look and feel, and no unsightly shower drains.