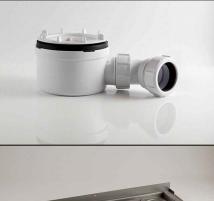

### Install Particulars

All OTL Infinity I-Line Channels can be installed onto a timber or solid floor with tiles or slab matierials.

Used only in conjunctions with tiled floors and OTL Tanking System.