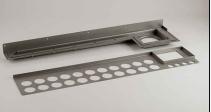

## **Drawing Specification**

<u>Product Description</u> Infinity I-Line Channel provides a seemless finish in stainless steel, with an almost invisable channel edging the wall.