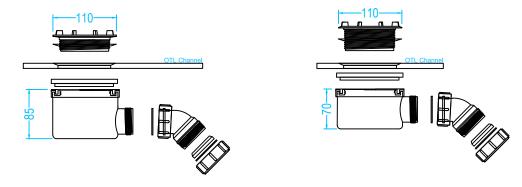

ST90

Flow rate of 48 lpm

**ST70** 

Flow rate of 38 lpm

Unit 7-9 Youngs Industrial Estate, Stanbridge Road, Leighton Buzzard, Bedfordshire, LU7 4QB Tel: 01525 373 202 Fax:01525 373 222 www.onthelevel.co.uk sales@onthelevel.co.uk technical@onthelevel.co.uk