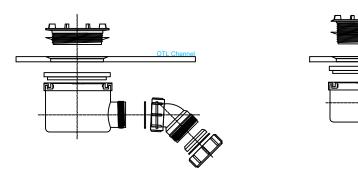

ge Road, Leighton Buzzard, Bedfordshire, LU7 4QB Tel: 01525 373 202 Fax:01525 373 222 www.onthelevel.co.uk sales@onthelevel.co.uk technical@onthelevel.co.uk

Product Code

# OTL Infinity 1500 Right

# **Drawing Specification**

<u>Product Description</u> 800 Infinity I-Line Channel provides a seemless finish in stainless steel, with an almost invisable channel edging the wall.

#### Purpose

To ensure water flow directly into the waste, with a luxurious look and feel, and no unsightly shower drains.

### Most Commonly Used In

Private homes, high end developments, gyms, spas, hotels.

## Install Particulars

All OTL Infinity I-Line Channels can be installed onto a timber or solid floor with tiles or slab matierials.

Used only in conjunctions with tiled floors and OTL Tanking System.







**ST90** 

Flow rate of 48 lpm

**ST70** 

Flow rate of 38 lpm