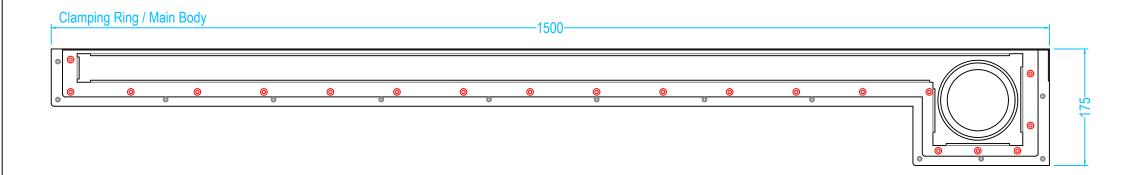

# **Drawing Specification**

<u>Product Description</u> 800 Infinity I-Line Channel provides a seemless finish in stainless steel, with an almost invisable channel edging the wall.

## Install Particulars

All OTL Infinity I-Line Channels can be installed onto a timber or solid floor with tiles or slab matierials.

Used only in conjunctions with tiled floors and OTL Tanking System.

**ST90** 