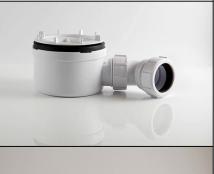

bridge Road, Leighton Buzzard, Bedfordshire, LU7 4QB Tel: 01525 373 202 Fax:01525 373 222 www.onthelevel.co.uk sales@onthelevel.co.uk technical@onthelevel.co.uk

Product Code

# OTL Infinity 1500 Right

# **Drawing Specification**

<u>Product Description</u> 800 Infinity I-Line Channel provides a seemless finish in stainless steel, with an almost invisable channel edging the wall.

#### Purpose

To ensure water flow directly into the waste, with a luxurious look and feel, and no unsightly shower drains.

### Most Commonly Used In

Private homes, high end developments, gyms, spas, hotels.

## Install Particulars

All OTL Infinity I-Line Channels can be installed onto a timber or solid floor with tiles or slab matierials.

Used only in conjunctions with tiled floors and OTL Tanking System.







**ST90** 

Flow rate of 48 lpm

**ST70** 

Flow rate of 38 lpm