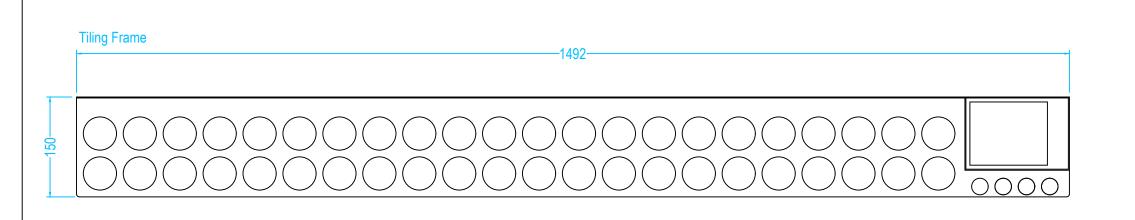

# **Drawing Specification**

<u>Product Description</u> 800 Infinity I-Line Channel provides a seemless finish in stainless steel, with an almost invisable channel edging the wall.

## Install Particulars

All OTL Infinity I-Line Channels can be installed onto a timber or solid floor with tiles or slab matierials.

Used only in conjunctions with tiled floors and OTL Tanking System.

**ST90** 