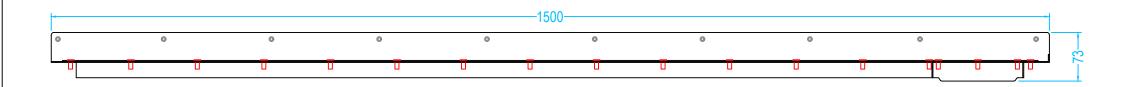

# **Drawing Specification**

<u>Product Description</u> 800 Infinity I-Line Channel provides a seemless finish in stainless steel, with an almost invisable channel edging the wall.

## Install Particulars

All OTL Infinity I-Line Channels can be installed onto a timber or solid floor with tiles or slab matierials.

Used only in conjunctions with tiled floors and OTL Tanking System.

**ST90** 