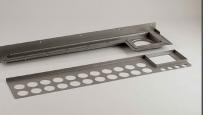

# **Drawing Specification**

<u>Product Description</u> 800 Infinity I-Line Channel provides a seemless finish in stainless steel, with an almost invisable channel edging the wall.