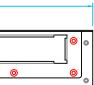

## Drawing Specification

Product Description 1500 Infinity I-Line Channel provides a seemless finish in stainless steel, with an almost invisable channel edging the wall.

### Install Particulars

All OTL Infinity I-Line Channels can be installed onto a timber or solid floor with tiles or slab matierials.

Used only in conjunctions with tiled floors and OTL Tanking System.