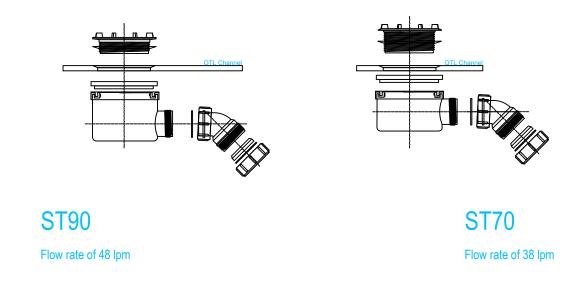

### Install Particulars

All OTL Infinity I-Line Channels can be installed onto a timber or solid floor with tiles or slab matierials.

Used only in conjunctions with tiled floors and OTL Tanking System.