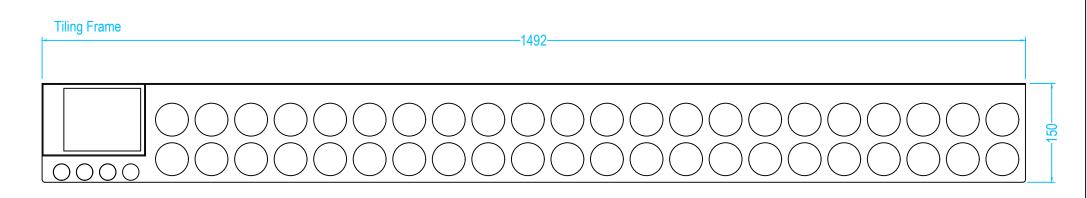

## OTL Infinity 1500 Left

## Drawing Specification

Product Description 1500 Infinity I-Line Channel provides a seemless finish in stainless steel, with an almost invisable channel edging the wall.