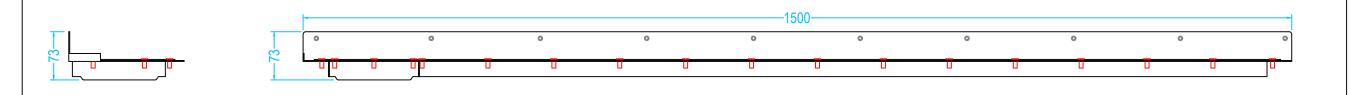

## Drawing Specification

Product Description 1500 Infinity I-Line Channel provides a seemless finish in stainless steel, with an almost invisable channel edging the wall.

### Install Particulars

All OTL Infinity I-Line Channels can be installed onto a timber or solid floor with tiles or slab matierials.

Used only in conjunctions with tiled floors and OTL Tanking System.