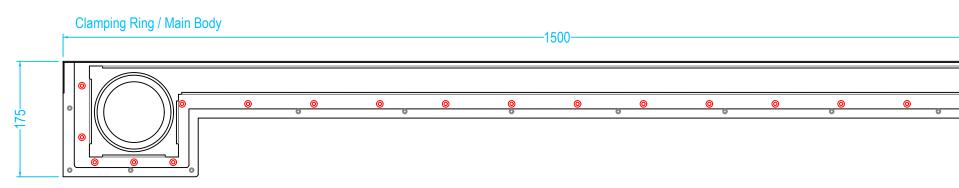

## Drawing Specification

Product Description 1500 Infinity I-Line Channel provides a seemless finish in stainless steel, with an almost invisable channel edging the wall.

### Install Particulars

All OTL Infinity I-Line Channels can be installed onto a timber or solid floor with tiles or slab matierials.

Used only in conjunctions with tiled floors and OTL Tanking System.