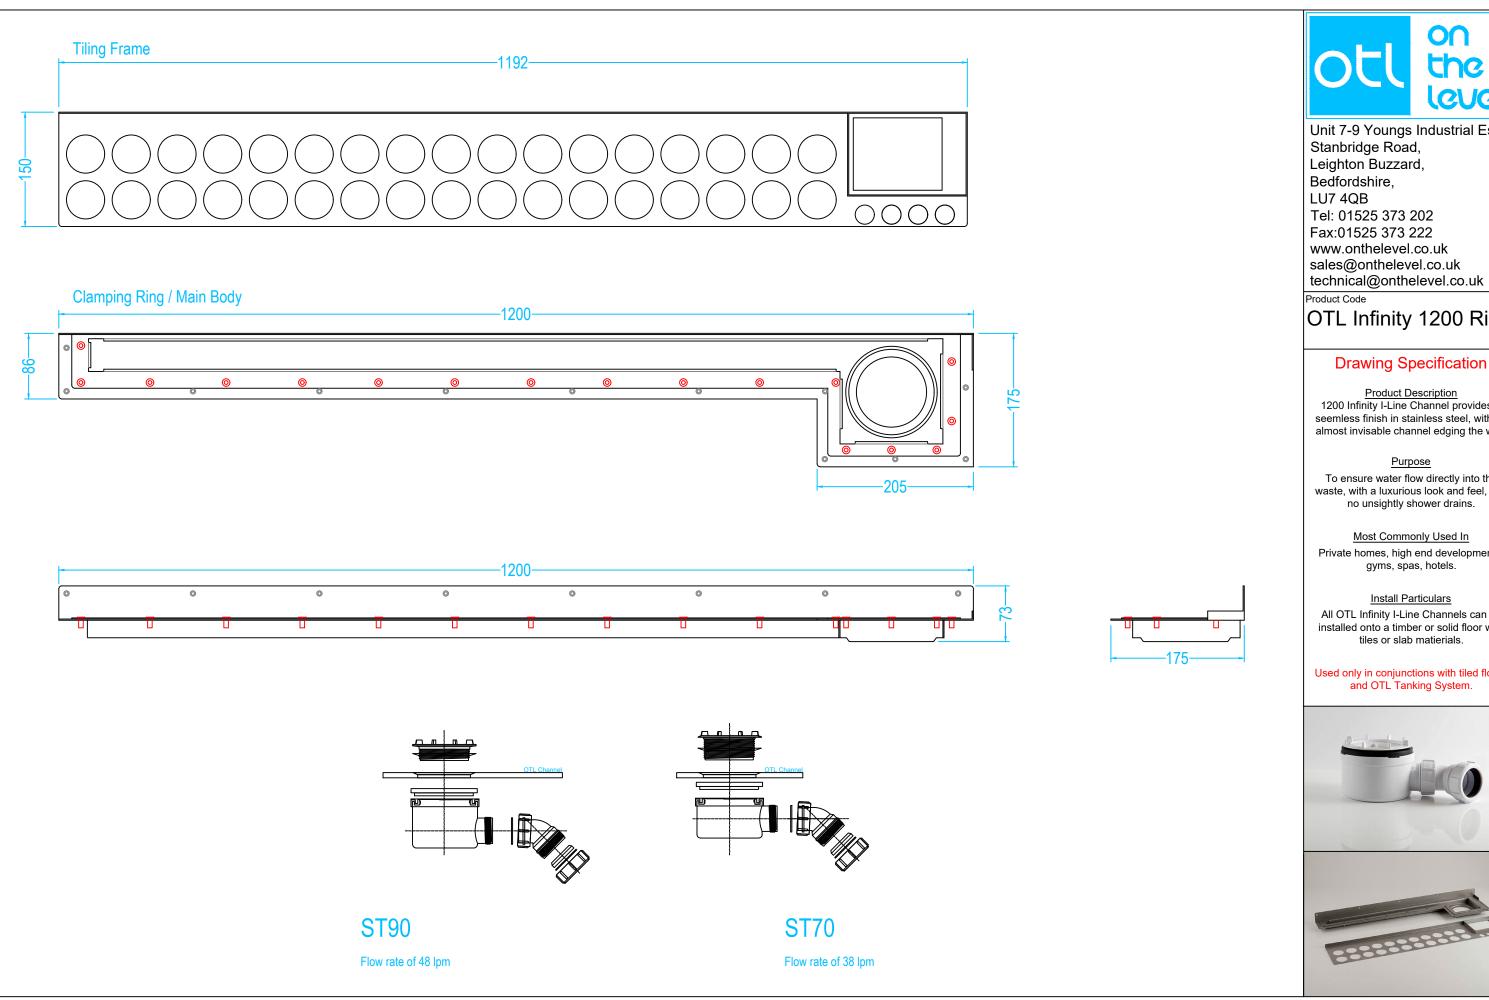

# OTL Infinity 1200 Right

## **Drawing Specification**

<u>Product Description</u> 1200 Infinity I-Line Channel provides a seemless finish in stainless steel, with an almost invisable channel edging the wall.

#### Purpose

To ensure water flow directly into the waste, with a luxurious look and feel, and no unsightly shower drains.

## Install Particulars

All OTL Infinity I-Line Channels can be installed onto a timber or solid floor with tiles or slab matierials.

Used only in conjunctions with tiled floors and OTL Tanking System.