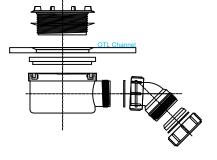

# **Drawing Specification**

<u>Product Description</u> 1200 Infinity I-Line Channel provides a seemless finish in stainless steel, with an almost invisable channel edging the wall.

## Install Particulars

All OTL Infinity I-Line Channels can be installed onto a timber or solid floor with tiles or slab matierials.

Used only in conjunctions with tiled floors and OTL Tanking System.