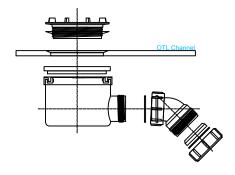

# **Drawing Specification**

<u>Product Description</u> 1200 Infinity I-Line Channel provides a seemless finish in stainless steel, with an almost invisable channel edging the wall.

## Install Particulars

All OTL Infinity I-Line Channels can be installed onto a timber or solid floor with tiles or slab matierials.

Used only in conjunctions with tiled floors and OTL Tanking System.