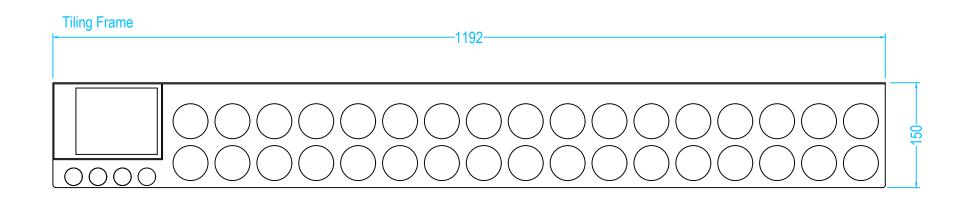

# **Drawing Specification**

<u>Product Description</u> 1200 Infinity I-Line Channel provides a seemless finish in stainless steel, with an almost invisable channel edging the wall.