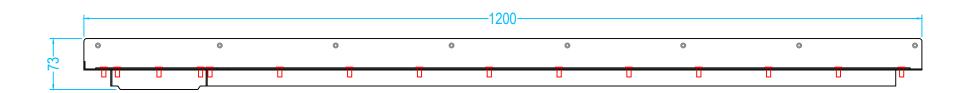

# **Drawing Specification**

<u>Product Description</u> 1200 Infinity I-Line Channel provides a seemless finish in stainless steel, with an almost invisable channel edging the wall.