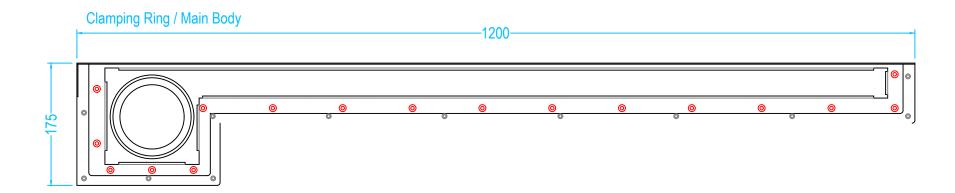

# OTL Infinity 1200 Left

sales@onthelevel.co.uk technical@onthelevel.co.uk

# **Drawing Specification**

<u>Product Description</u> 1200 Infinity I-Line Channel provides a seemless finish in stainless steel, with an almost invisable channel edging the wall.