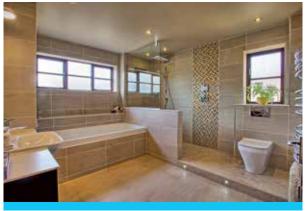

#### **OTL PRODUCTS:**

OTL Square display within their Bury St Edmunds showroom

## WHY DOES OTL SQUARE WORK FOR BOTH SMALL AND LARGE SHOWER AREAS?

We tend to stick to square grating as it is a classic wet room and we are so confident with it. It's really important to us that there are bespoke options available and we can position the waste where we need it; an invaluable service from our point of view. The Square grating is also great for our elderly clients, as it is compatible for use with the mosaic tiles, which give a better grip than the large format tiles.

For more modern and stylish bathrooms, the square grating can be used with the larger tiles, and just required the cuts to be mitred, which, when done well can look very striking.