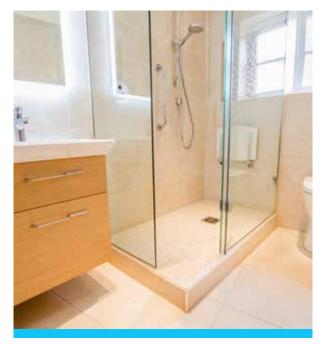

## WHY DOES OTL SQUARE WORK FOR BOTH SMALL AND LARGE SHOWER AREAS?

We tend to stick to square grating as it is a classic wet room and we are so confident with it. It's really important to us that there are bespoke options available and we can position the waste where we need it; an invaluable service from our point of view. The Square grating is also great for our elderly clients, as it is compatible for use with the mosaic tiles, which give a better grip than the large format tiles.

For more modern and stylish bathrooms, the square grating can be used with the larger tiles, and just required the cuts to be mitred, which, when done well can look very striking.