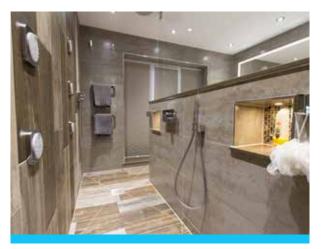

## WHY DOES OTL SQUARE WORK FOR BOTH SMALL AND LARGE SHOWER AREAS?

We tend to stick to square grating as it is a classic wet room and we are so confident with it. It's really important to us that there are bespoke options available and we can position the waste where we need it; an invaluable service from our point of view. The Square grating is also great for our elderly clients, as it is compatible for use with the mosaic tiles, which give a better grip than the large format tiles.

For more modern and stylish bathrooms, the square grating can be used with the larger tiles, and just required the cuts to be mitred, which, when done well can look very striking.