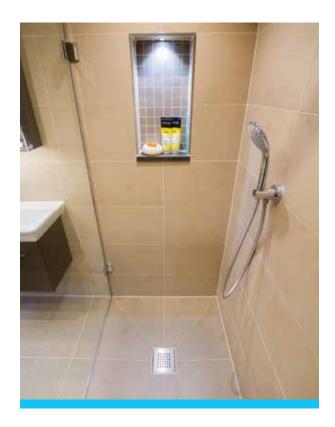

#### **OTL PRODUCTS:**

OTL Square display within their Bury St Edmunds showroom

## WHY DOES OTL SQUARE WORK FOR BOTH SMALL AND LARGE SHOWER AREAS?

We tend to stick to square grating as it is a classic wet room and we are so confident with it. It's really important to us that there are bespoke options available and we can position the waste where we need it; an invaluable service from our point of view. The Square grating is also great for our elderly clients, as it is compatible for use with the mosaic tiles, which give a better grip than the large format tiles.

For more modern and stylish bathrooms, the square grating can be used with the larger tiles, and just required the cuts to be mitred, which, when done well can look very striking.